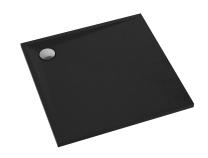

### STONE | slate-effect shower tray, 80 x 80 cm

#### Finish: matt black (BLM)

The shower tray is made of multilayer composite material to ensure extraordinary durability and strength. The matt surface of the shower tray with a natural stone texture effect is coated using CleanShield anti-bacterial technology. The coating enhances the tray's antimicrobial properties and makes cleaning easier. The stabilising layer reinforces the shower tray while providing thermal and acoustic insulation. The sealing layer protects against moisture and mould formation. The tray can be installed on top of the floor surface or flush with the floor. It can also be cut to perfectly fit the space available in the bathroom.