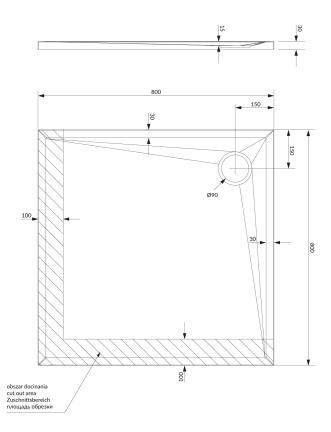

# Specification

- side 1: 80 cm
- side 2: 80 cm
- height: 3 cm
- depth: 1.5 cm
- anti-slip surface
- with integrated panel
- drain dimension: ø9 cm
- shower tray waste not included (choose)