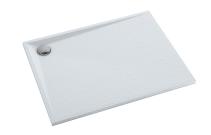

#### Finish: matt white (BM)

The shower tray is made of multilayer composite material to ensure extraordinary durability and strength. The matt surface of the shower tray with a natural stone texture effect is coated using CleanShield anti-bacterial technology. The coating enhances the tray's antimicrobial properties and makes cleaning easier. The stabilising layer reinforces the shower tray while providing thermal and acoustic insulation. The sealing layer protects against moisture and mould formation. The tray can be installed on top of the floor surface or flush with the floor. It can also be cut to perfectly fit the space available in the bathroom.

# Specification

- side 1: 90 cmside 2: 120 cm
- height: 3 cmdepth: 1.5 cm
- anti-slip surface
- with integrated panel
- drain dimension: ø9 cm
- shower tray waste not included (choose)