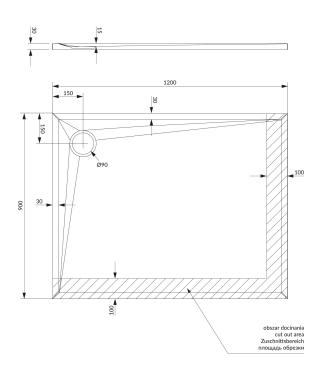

# Specification

- side 1: 90 cmside 2: 120 cm
- height: 3 cmdepth: 1.5 cm
- anti-slip surface
- with integrated panel
- drain dimension: ø9 cm
- shower tray waste not included (choose)