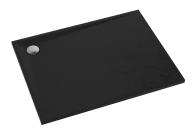

## STONE | slate-effect shower tray, 90 x 120 cm

## Finish: matt black (BLM)

The shower tray is made of multilayer composite material to ensure extraordinary durability and strength. The matt surface of the shower tray with a natural stone texture effect is coated using CleanShield anti-bacterial technology. The coating enhances the tray's antimicrobial properties and makes cleaning easier. The stabilising layer reinforces the shower tray while providing thermal and acoustic insulation. The sealing layer protects against moisture and mould formation. The tray can be installed on top of the floor surface or flush with the floor. It can also be cut to perfectly fit the space available in the bathroom.

## Specification

- side 1: 90 cm
- side 2: 120 cm
- height: 3 cm
- depth: 1.5 cm
- anti-slip surface
- with integrated panel
- drain dimension: ø9 cm
- shower tray waste not included (choose)