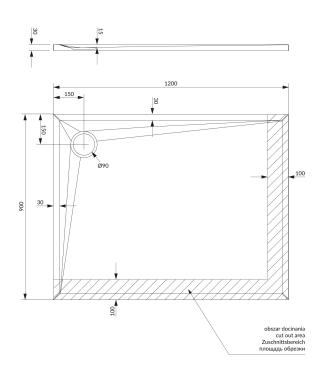

The shower tray can be cut to fit the space available in the bathroom.

The shower tray is coated with the CLEAN SHIELD technology. An anti-bacterial and anti-allergy coating enhances its hygienic properties, and makes it easy to clean and maintain.

## Specification

- side 1: 90 cm
- side 2: 120 cm
- height: 3 cm
- depth: 1.5 cm
- anti-slip surface
- with integrated panel
- drain dimension: ø9 cm
- shower tray waste not included (choose)