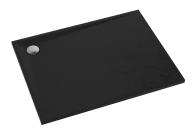

## STONE | slate-effect shower tray, 90 x 100 cm

#### Finish: matt black (BLM)

The shower tray is made of multilayer composite material to ensure extraordinary durability and strength. The matt surface of the shower tray with a natural stone texture effect is coated using CleanShield anti-bacterial technology. The coating enhances the tray's antimicrobial properties and makes cleaning easier. The stabilising layer reinforces the shower tray while providing thermal and acoustic insulation. The sealing layer protects against moisture and mould formation. The tray can be installed on top of the floor surface or flush with the floor. It can also be cut to perfectly fit the space available in the bathroom.

# Specification

- side 1: 90 cm
- side 2: 100 cm
- height: 3 cm
- depth: 1.5 cm
- anti-slip surface
- with integrated panel
- drain dimension: ø9 cm
- shower tray waste not included (choose)