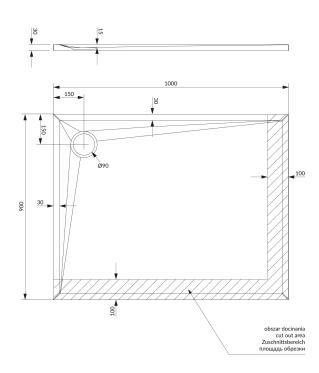

# Specification

- side 1: 90 cm
- side 2: 100 cm
- height: 3 cm
- depth: 1.5 cm
- anti-slip surface
- with integrated panel
- drain dimension: ø9 cm
- shower tray waste not included (choose)