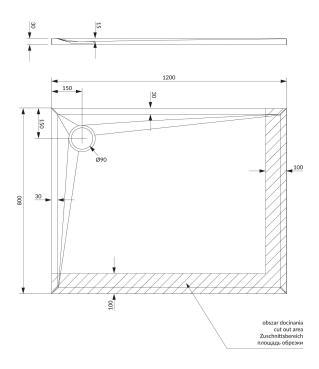

# Specification

- side 1: 80 cmside 2: 120 cmheight: 3 cm
- depth: 1.5 cm
- anti-slip surface
- with integrated panel
- drain dimension: ø9 cm
- shower tray waste not included (choose)