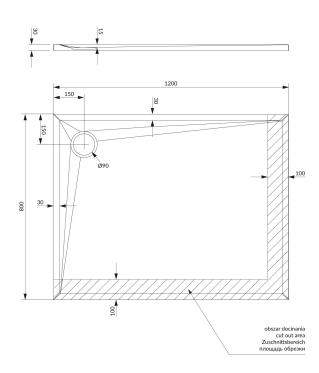

## Specification

- side 1: 80 cm
- side 2: 120 cm
- height: 3 cm
- depth: 1.5 cm
- anti-slip surface
- with integrated panel
- drain dimension: ø9 cm
- shower tray waste not included (choose)