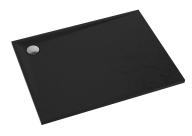

### STONE | slate-effect shower tray, 80 x 120 cm

## Specification

- side 1: 80 cm
- side 2: 120 cm
- height: 3 cm
- depth: 1.5 cm
- anti-slip surface
- with integrated panel
- drain dimension: ø9 cm
- shower tray waste not included (choose)