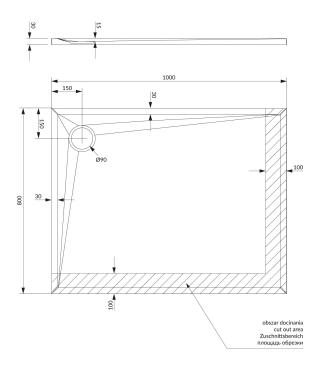

# Specification

- side 1: 80 cmside 2: 100 cmheight: 3 cm
- depth: 1.5 cm
- anti-slip surface
- with integrated panel
- drain dimension: ø9 cm
- shower tray waste not included (choose)