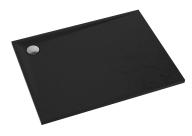

### STONE | slate-effect shower tray, 80 x 100 cm

#### Finish: matt black (BLM)

The shower tray is made of multilayer composite material to ensure extraordinary durability and strength. The matt surface of the shower tray with a natural stone texture effect is coated using CleanShield anti-bacterial technology. The coating enhances the tray's antimicrobial properties and makes cleaning easier. The stabilising layer reinforces the shower tray while providing thermal and acoustic insulation. The sealing layer protects against moisture and mould formation. The tray can be installed on top of the floor surface or flush with the floor. It can also be cut to perfectly fit the space available in the bathroom.

## Specification

- side 1: 80 cm
- side 2: 100 cm
- height: 3 cm
- depth: 1.5 cm
- anti-slip surface
- with integrated panel
- drain dimension: ø9 cm
- shower tray waste not included (choose)