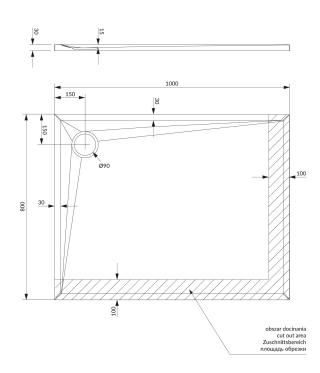

## Specification

- side 1: 80 cm
- side 2: 100 cm
- height: 3 cm
- depth: 1.5 cm
- anti-slip surface
- with integrated panel
- drain dimension: ø9 cm
- shower tray waste not included (choose)