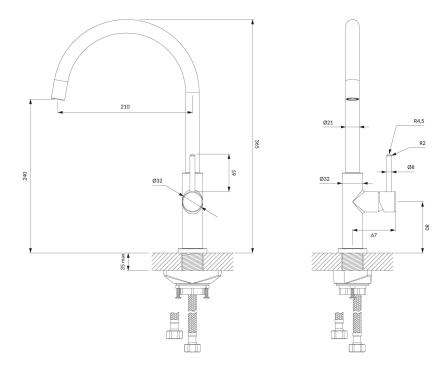

## Specification

• swivel spout

• spout reach: 21 cm

• water outflow height: 24 cm

• total mixer height: 36.5 cm