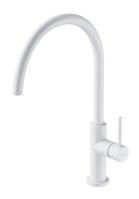

#### Y | sink mixer

#### Finish: matt white (WM)

The OMNIRES Y kitchen sink mixer, with its clean line and impeccable form, expresses the passion in pursuit of the ideal. Its timeless and perfectly refined design, created in the spirit of minimalism, offers countless design possibilities. The mixer is fitted with a swivel spout, which enhances its functionality.

Made of high grade brass, the mixer is equipped with a superior quality ceramic cartridge. Innovative technological solutions ensure the highest comfort of use and reduce water consumption by 50%.

White matt is a subtle finish with a velvety to the touch surface.