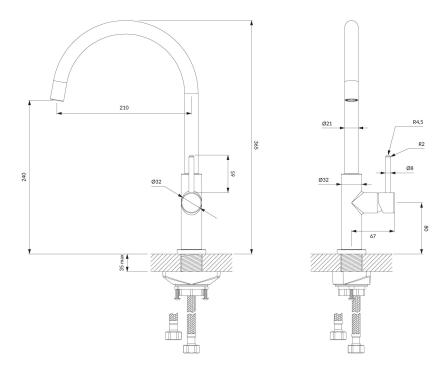

# Specification

• swivel spout

• spout reach: 21 cm

• water outf low height: 24 cm

• total mixer height: 36.5 cm