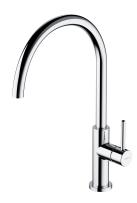

#### Y | sink mixer

#### Finish: polished chrome (CR)

The OMNIRES Y kitchen sink mixer, with its clean line and impeccable form, expresses the passion in pursuit of the ideal. Its timeless and perfectly refined design, created in the spirit of minimalism, offers countless design possibilities. The mixer is fitted with a swivel spout, which enhances its functionality.

Made of high grade brass, the mixer is equipped with a superior quality ceramic cartridge. Innovative technological solutions ensure the highest comfort of use and reduce water consumption by 50%.

Chrome is a versatile finishing in a silvery colour, with the perfectly even and lustrous surface.