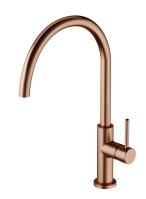

## Y | sink mixer

## Finish: brushed copper (CPB)

The OMNIRES Y kitchen sink mixer, with its clean line and impeccable form, expresses the passion in pursuit of the ideal. Its timeless and perfectly refined design, created in the spirit of minimalism, offers countless design possibilities. The mixer is fitted with a swivel spout, which enhances its functionality.

Made of high grade brass, the mixer is equipped with a superior quality ceramic cartridge. Innovative technological solutions ensure the highest comfort of use and reduce water consumption by 50%.

Brushed copper is a sophisticated finish with a warm red-brown hue and a satin surface. The product is coated using the advanced PVD technology.