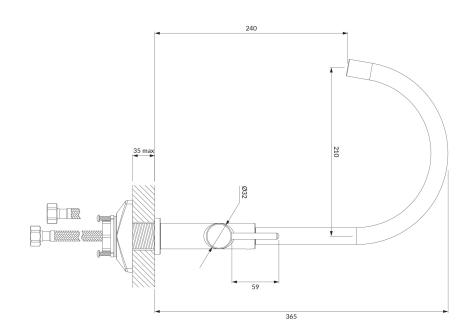

The product is coated using the advanced PVD technology which guarantees the highest possible durability and facilitates cleaning.

- swivel spout
- spout reach: 21 cm
- water outflow height: 24 cm
- total mixer height: 36.5 cm