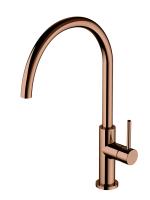

## Y | sink mixer

## Finish: polished copper (CP)

The OMNIRES Y kitchen sink mixer, with its clean line and impeccable form, expresses the passion in pursuit of the ideal. Its timeless and perfectly refined design, created in the spirit of minimalism, offers countless design possibilities. The mixer is fitted with a swivel spout, which enhances its functionality.

Made of high grade brass, the mixer is equipped with a superior quality ceramic cartridge. Innovative technological solutions ensure the highest comfort of use and reduce water consumption by 50%.

Copper is a sophisticated finish with a warm red-brown hue and a perfectly smooth, lustrous surface. The product is coated using the advanced PVD technology.