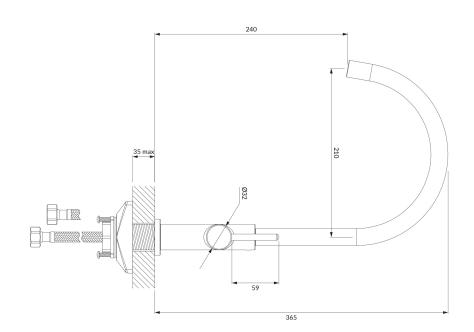

The product is coated using the advanced PVD technology which guarantees the highest possible durability and facilitates cleaning.

- swivel spout
- spout reach: 21 cm
- water outf low height: 24 cm
- total mixer height: 36.5 cm