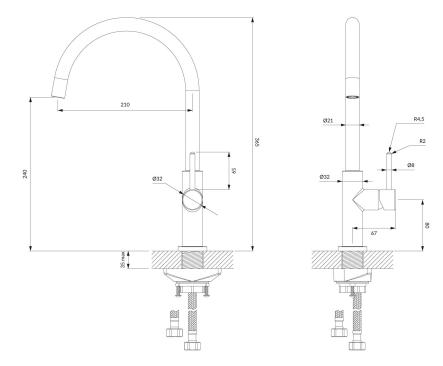

## Specification

• swivel spout

• spout reach: 21 cm

• water outflow height: 24 cm

• total mixer height: 36.5 cm