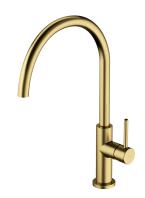

#### Y | sink mixer

#### Finish: brushed brass (BSB)

The OMNIRES Y kitchen sink mixer, with its clean line and impeccable form, expresses the passion in pursuit of the ideal. Its timeless and perfectly refined design, created in the spirit of minimalism, offers countless design possibilities. The mixer is fitted with a swivel spout, which enhances its functionality.

Made of high grade brass, the mixer is equipped with a superior quality ceramic cartridge. Innovative technological solutions ensure the highest comfort of use and reduce water consumption by 50%.

Brushed brass is a sophisticated finish with a cool gold hue and satin brushed surface. The product is coated using the advanced PVD technology.