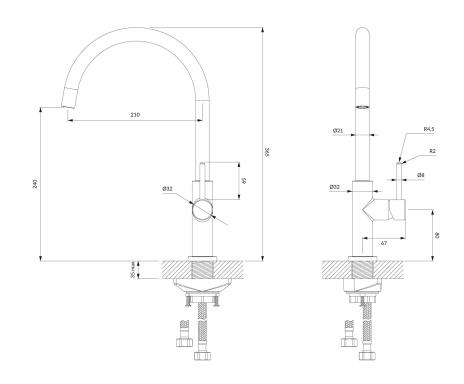

# Specification

- swivel spout
- spout reach: 21 cm
- water outflow height: 24 cm
- total mixer height: 36.5 cm