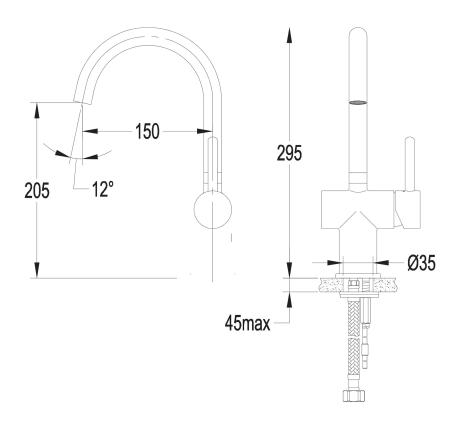

# Specification

• swivel spout

spout reach: 15 cm

water outflow height: 20.5 cmtotal mixer height: 29.5 cm

• ceramic cartridge: ø35 mm