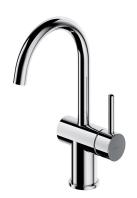

## Y | sink mixer

#### Finish: polished chrome (CR)

The OMNIRES Y compact kitchen sink mixer, with its clean line and impeccable form, expresses the passion in pursuit of the ideal. Its timeless and perfectly refined design, created in the spirit of minimalism based on the shape of a circle, offers countless design possibilities. The mixer is fitted with a swivel spout, which enhances its functionality. The total height of the mixer is 29.5 cm.