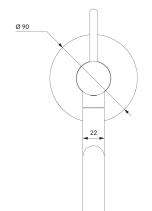

# Specification

- swivel spout
- rosette dimensions: ø9 cm
- spout reach: 29 cm
- minimum wall depth: 4.5 cm
- built-in parts included