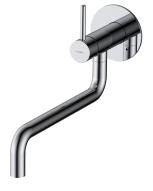

## Y | sink mixer for concealed installation

#### Finish: polished chrome (CR)

The OMNIRES Y kitchen sink mixer, with its clean line and impeccable form, expresses the passion in pursuit of the ideal. Its timeless and perfectly refined design, created in the spirit of minimalism, offers countless design possibilities. The mixer is fitted with a swivel spout, which enhances its functionality. Its space-efficient, concealed installation facilitates cleaning.