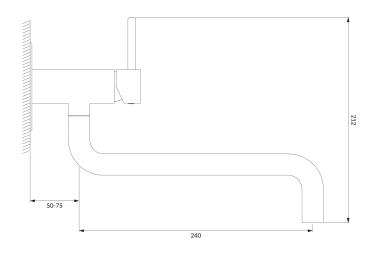

# Specification

- swivel spout
- rosette dimensions: ø9 cm
- spout reach: 29 cm
- minimum wall depth: 4.5 cm
- built-in parts included