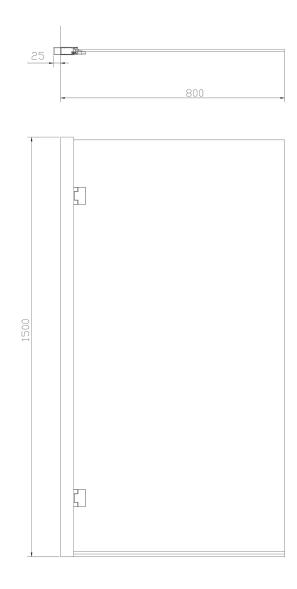

## Specification

- width: 80 cmheight: 150 cm
- outward-opening
- tempered safety glass, thickness: 8 mm
- aluminium profile
- chrome-plated brass hinges