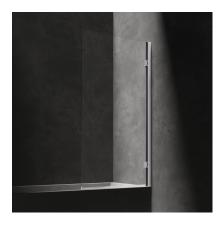

## WATERLOO | single panel bath screen, 80 cm

#### Finish: chrome / transparent (CRTR)

Chrome-plated brass hinges ensure smooth opening whilst tightly sealing the door to prevent water leaks. Bath screen may be folded towards the wall.

Certificates: European Declaration of Performance (CE marking)

## Specification

- width: 80 cmheight: 150 cm
- outward-opening
- tempered safety glass, thickness: 8 mm
- aluminium profile
- chrome-plated brass hinges