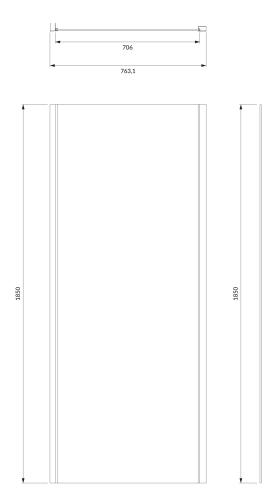

# Specification

- dimensions: 80 x 185 cm
- tempered safety glass, thickness: 6 mm
- profile adjustment: -2/+0 cm
- chrome-plated handle
- side wall dedicated to be installed with door element