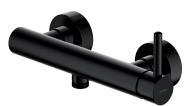

# Y | shower mixer

### Finish: semi-matt black (BLH)

The OMNIRES Y collection thrills with its simple line and an impeccable form which expresses the passion in pursuit for the ideal. The design has been inspired by and based on the shape of a circle. Its timeless and perfectly refined design, created in the spirit of minimalism, offers the maximum of interior design options.

Made of high grade brass, the mixer is equipped with a superior quality ceramic cartridge.

Black is an expressive, dark finishing, with a perfectly smooth, satin surface.

Design: Janusz Langner, OMNIRES Studio