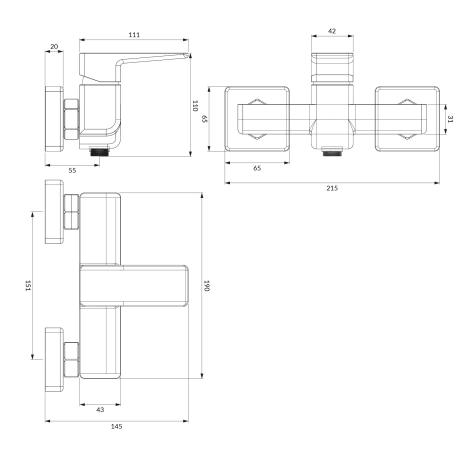

#### Flow characteristics

• hot water supply: max. 90 °C

• water flow at 3 bar: 20 l/min

• working pressure 1-5 bar

noise class: N