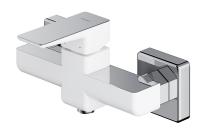

## PARMA | shower mixer

#### Finish: polished chrome / white (CRB)

The OMNIRES PARMA collection stands out with its minimalist, elegant design. A well-balanced form with rounded edges proves light and subtle. Well thought-out solutions give the collection a timeless character.

Made of high grade brass, the mixer is equipped with a superior quality ceramic cartridge.

White and chrome is a novel composition of flawless surfaces, which renders a versatile effect and a light look.