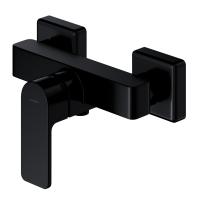

# BARETTI | shower mixer

### Finish: matt black (BLM)

The OMNIRES BARETTI collection stands out with intriguing shapes of the body based on right angles and curves. This modern and harmonious form marvels with perfectly defined details.

Made of high grade brass, the mixer is equipped with a superior quality ceramic cartridge.

Matt black is an expressive finishing with a velvety to the touch surface.

Design: Dominika Drezner-Ilczuk

Certificates: Polish Declaration of Performance (B marking), Polish Hygienic Certificate PZH