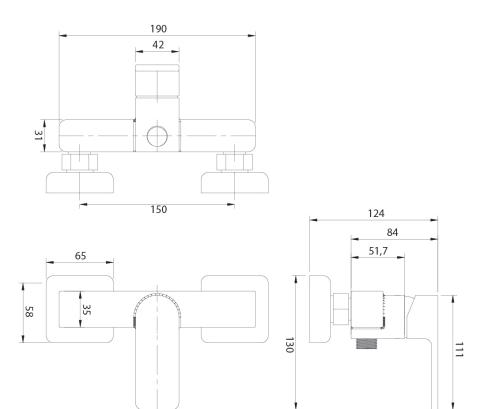

### Technologies

The mixer is equipped with the highest quality ceramic cartridge which ensures smooth and precise water flow control whilst guaranteeing long term product performance.

The mixer's body is made of high quality A-grade brass

## Flow characteristics

- water flow at 3 bar: 20 l/min
- hot water supply: max. 90 °C
- working pressure 1-5 bar
- noise class: N