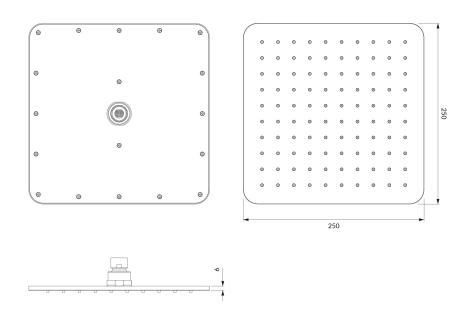

## Specification

- brass
- dimensions: 25 x 25 cm, thickness: 0.9 cm
- 1-function
- 1/2" water connection
- flow rate: ~18.5 l/min