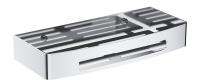

### UNI | shower basket, 30 x 5 x 13 cm

#### Finish: polished chrome (CR)

Universal form of the product allows it to be easily combined with products from other collections of bathroom accessories.

Chrome is a versatile finishing in a silvery colour, with the perfectly even and lustrous surface