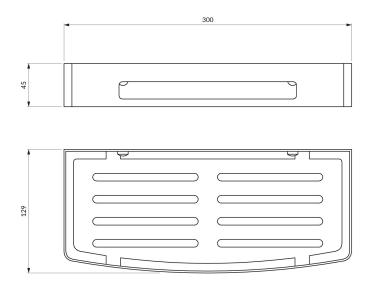

### UNI | shower basket, 30 x 5 x 13 cm

# Specification

- stainless steel
- width: 30 cm, height: 5 cm, depth: 13 cm