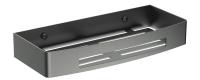

### UNI | shower basket, 30 x 5 x 13 cm

#### Finish: brushed graphite (GR)

Universal form of the product allows it to be easily combined with products from other collections of bathroom accessories.

Graphite is an intriguing finishing in the shade of metallic grey, with a satin, brushed surface.