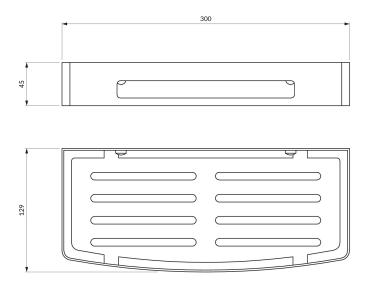

### UNI | shower basket, 30 x 5 x 13 cm

# Specification

- stainless steel
- width: 30 cm, height: 5 cm, depth: 13 cm