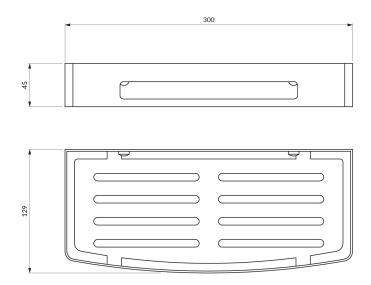

### UNI | shower basket, 30 x 5 x 13 cm

# Specification

- stainless steel
- width: 30 cm, height: 5 cm, depth: 13 cm