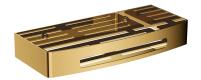

### UNI | shower basket, 30 x 5 x 13 cm

#### Finish: polished gold (GL)

Universal form of the product allows it to be easily combined with products from other collections of bathroom accessories.

Gold is a noble finishing in an elegant, light shade and a perfectly smooth and shiny surface. The product is coated using the advanced PVD technology.