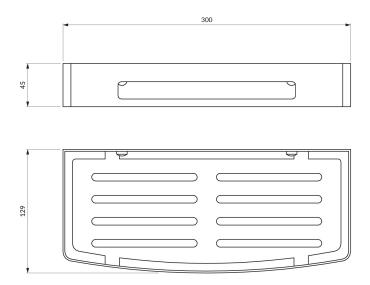

### UNI | shower basket, 30 x 5 x 13 cm

# Specification

- stainless steel
- width: 30 cm, height: 5 cm, depth: 13 cm