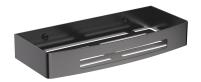

### UNI | shower basket, 30 x 5 x 13 cm

#### Finish: brushed anthracite (AT)

Universal form of the product allows it to be easily combined with products from other collections of bathroom accessories.

Anthracite is a modern finishing in a deep metallic shade, with a satin, brushed surface. The product is coated using the advanced PVD technology.