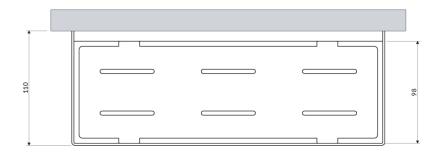

### UNI | shower basket, 30 x 5 x 11 cm

#### Finish: matt white (WM)

A shower basket made of high-quality stainless steel. Its simple design, with precisely engineered drainage holes at the bottom, ensures quick water removal and easy cleaning, while the universal style allows for seamless integration with products from other bathroom accessory collections.

# Specification

- stainless steel
- width: 30 cm, height: 5 cm, depth: 11 cm