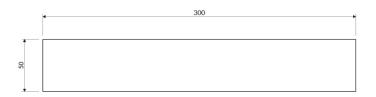

### UNI | shower basket, 30 x 5 x 11 cm

# Specification

- stainless steel
- width: 30 cm, height: 5 cm, depth: 11 cm