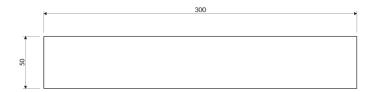

### UNI | shower basket, $30 \times 5 \times 11 \text{ cm}$

## Specification

- stainless steel
- width: 30 cm, height: 5 cm, depth: 11 cm