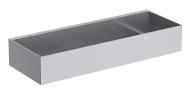

### UNI | shower basket, $30 \times 5 \times 11 \text{ cm}$

#### Finish: brushed nickel (NI)

A shower basket made of high-quality stainless steel. Its simple design, with precisely engineered drainage holes at the bottom, ensures quick water removal and easy cleaning, while the universal style allows for seamless integration with products from other bathroom accessory collections.