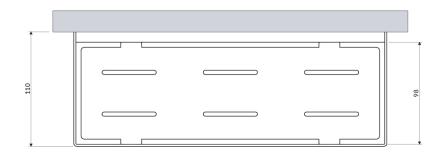

### UNI | shower basket, $30 \times 5 \times 11 \text{ cm}$

## Specification

- stainless steel
- width: 30 cm, height: 5 cm, depth: 11 cm