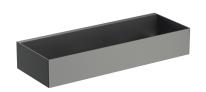

### UNI | shower basket, 30 x 5 x 11 cm

#### Finish: brushed graphite (GR)

A shower basket made of high-quality stainless steel. Its simple design, with precisely engineered drainage holes at the bottom, ensures quick water removal and easy cleaning, while the universal style allows for seamless integration with products from other bathroom accessory collections.

Graphite is an intriguing finishing in the shade of metallic grey, with a satin, brushed surface.