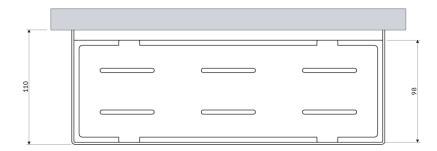

# **OMNIRES**

### UNI | shower basket, 30 x 5 x 11 cm

#### Finish: brushed graphite (GR)

A shower basket made of high-quality stainless steel. Its simple design, with precisely engineered drainage holes at the bottom, ensures quick water removal and easy cleaning, while the universal style allows for seamless integration with products from other bathroom accessory collections.

Graphite is an intriguing finishing in the shade of metallic grey, with a satin, brushed surface.



## **Technologies**



Fittings and accessories made of high-quality stainless steel are characterized by their perfectly crafted design and exceptional resistance to damage, preserving their appearance even after years of use.

# Specification

- stainless steel
- width: 30 cm, height: 5 cm, depth: 11 cm