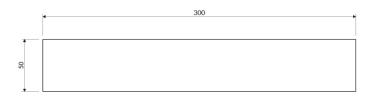

# **OMNIRES**

### UNI | shower basket, 30 x 5 x 11 cm

#### Finish: brushed graphite (GR)

A shower basket made of high-quality stainless steel. Its simple design, with precisely engineered drainage holes at the bottom, ensures quick water removal and easy cleaning, while the universal style allows for seamless integration with products from other bathroom accessory collections.

Graphite is an intriguing finishing in the shade of metallic grey, with a satin, brushed surface.



## **Technologies**



Fittings and accessories made of high-quality stainless steel are characterized by their perfectly crafted design and exceptional resistance to damage, preserving their appearance even after years of use.

# Specification

- stainless steel
- width: 30 cm, height: 5 cm, depth: 11 cm