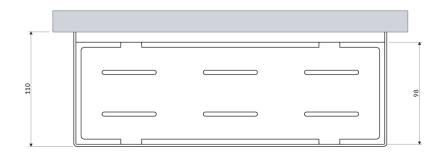

drainage holes at the bottom, ensures quick water removal and easy cleaning, while the universal style allows for seamless integration with products from other bathroom accessory collections.

Brushed gold is a noble finishing in an elegant shade, with a contemporary, satin surface. The product is coated using the advanced PVD technology.



**OMNIRES** 

## Technologies



Fittings and accessories made of high-quality stainless steel are characterized by their perfectly crafted design and exceptional resistance to damage, preserving their appearance even after years of use.



The product is coated using the advanced PVD technology which guarantees the highest possible durability and facilitates cleaning.

## Specification

- stainless steel
- width: 30 cm, height: 5 cm, depth: 11 cm