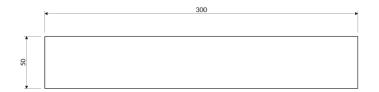

ed drainage holes at the bottom, ensures quick water removal and easy cleaning, while the universal style allows for seamless integration with products from other bathroom accessory collections.

Brushed gold is a noble finishing in an elegant shade, with a contemporary, satin surface. The product is coated using the advanced PVD technology.



**OMNIRES** 

## Technologies



Fittings and accessories made of high-quality stainless steel are characterized by their perfectly crafted design and exceptional resistance to damage, preserving their appearance even after years of use.



The product is coated using the advanced PVD technology which guarantees the highest possible durability and facilitates cleaning.

## Specification

- stainless steel
- width: 30 cm, height: 5 cm, depth: 11 cm