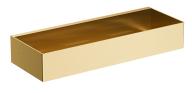

## UNI | shower basket, 30 x 5 x 11 cm

## Finish: brushed gold (GLB)

A shower basket made of high-quality stainless steel. Its simple design, with precisely engineered drainage holes at the bottom, ensures quick water removal and easy cleaning, while the universal style allows for seamless integration with products from other bathroom accessory collections.