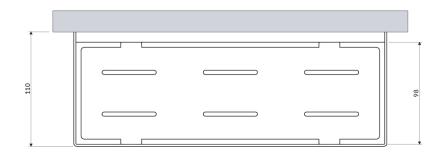

inage holes at the bottom, ensures quick water removal and easy cleaning, while the universal style allows for seamless integration with products from other bathroom accessory collections.

Gold is a noble finishing in an elegant, light shade and a perfectly smooth and shiny surface. The product is coated using the advanced PVD technology.



**OMNIRES** 

## Technologies



Fittings and accessories made of high-quality stainless steel are characterized by their perfectly crafted design and exceptional resistance to damage, preserving their appearance even after years of use.



The product is coated using the advanced PVD technology which guarantees the highest possible durability and facilitates cleaning.

## Specification

- stainless steel
- width: 30 cm, height: 5 cm, depth: 11 cm