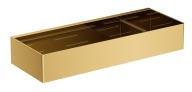

## UNI | shower basket, 30 x 5 x 11 cm

## Finish: polished gold (GL)

A shower basket made of high-quality stainless steel. Its simple design, with precisely engineered drainage holes at the bottom, ensures quick water removal and easy cleaning, while the universal style allows for seamless integration with products from other bathroom accessory collections.