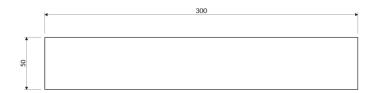

rainage holes at the bottom, ensures quick water removal and easy cleaning, while the universal style allows for seamless integration with products from other bathroom accessory collections.

Gold is a noble finishing in an elegant, light shade and a perfectly smooth and shiny surface. The product is coated using the advanced PVD technology.



**OMNIRES** 

## Technologies



Fittings and accessories made of high-quality stainless steel are characterized by their perfectly crafted design and exceptional resistance to damage, preserving their appearance even after years of use.



The product is coated using the advanced PVD technology which guarantees the highest possible durability and facilitates cleaning.

## Specification

- stainless steel
- width: 30 cm, height: 5 cm, depth: 11 cm