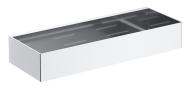

## UNI | shower basket, 30 x 5 x 11 cm

## Finish: polished chrome (CR)

A shower basket made of high-quality stainless steel. Its simple design, with precisely engineered drainage holes at the bottom, ensures quick water removal and easy cleaning, while the universal style allows for seamless integration with products from other bathroom accessory collections.