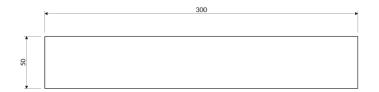

## UNI | shower basket, 30 x 5 x 11 cm

## Specification

- stainless steel
- width: 30 cm, height: 5 cm, depth: 11 cm