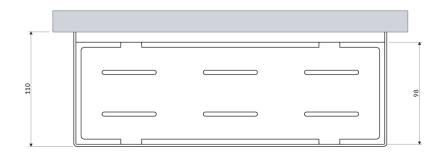

## UNI | shower basket, 30 x 5 x 11 cm

## Specification

- stainless steel
- width: 30 cm, height: 5 cm, depth: 11 cm