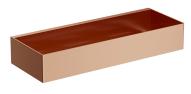

## UNI | shower basket, 30 x 5 x 11 cm

## Finish: brushed copper (CPB)

A shower basket made of high-quality stainless steel. Its simple design, with precisely engineered drainage holes at the bottom, ensures quick water removal and easy cleaning, while the universal style allows for seamless integration with products from other bathroom accessory collections.

Brushed copper is a sophisticated finish with a warm red-brown hue and a satin surface. The product is coated using the advanced PVD technology.

**OMNIRES** 