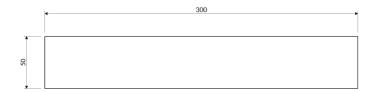

eered drainage holes at the bottom, ensures quick water removal and easy cleaning, while the universal style allows for seamless integration with products from other bathroom accessory collections.

Brushed copper is a sophisticated finish with a warm red-brown hue and a satin surface. The product is coated using the advanced PVD technology.



**OMNIRES** 

## Technologies



Fittings and accessories made of high-quality stainless steel are characterized by their perfectly crafted design and exceptional resistance to damage, preserving their appearance even after years of use.



The product is coated using the advanced PVD technology which guarantees the highest possible durability and facilitates cleaning.

## Specification

- stainless steel
- width: 30 cm, height: 5 cm, depth: 11 cm