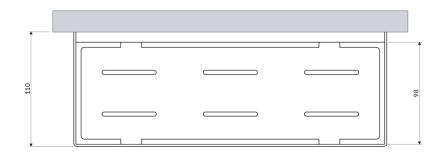

red drainage holes at the bottom, ensures quick water removal and easy cleaning, while the universal style allows for seamless integration with products from other bathroom accessory collections.

Brushed copper is a sophisticated finish with a warm red-brown hue and a satin surface. The product is coated using the advanced PVD technology.



**OMNIRES** 

## Technologies



Fittings and accessories made of high-quality stainless steel are characterized by their perfectly crafted design and exceptional resistance to damage, preserving their appearance even after years of use.



The product is coated using the advanced PVD technology which guarantees the highest possible durability and facilitates cleaning.

## Specification

- stainless steel
- width: 30 cm, height: 5 cm, depth: 11 cm