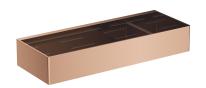

### UNI | shower basket, 30 x 5 x 11 cm

#### Finish: polished copper (CP)

A shower basket made of high-quality stainless steel. Its simple design, with precisely engineered drainage holes at the bottom, ensures quick water removal and easy cleaning, while the universal style allows for seamless integration with products from other bathroom accessory collections.

Copper is a sophisticated finish with a warm red-brown hue and a perfectly smooth, lustrous surface. The product is coated using the advanced PVD technology.