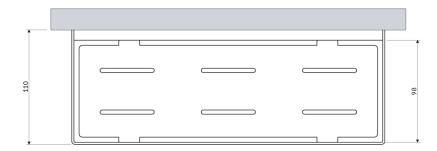

### UNI | shower basket, 30 x 5 x 11 cm

# Specification

- stainless steel
- width: 30 cm, height: 5 cm, depth: 11 cm