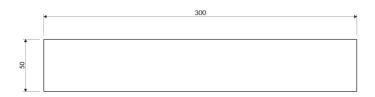

### UNI | shower basket, 30 x 5 x 11 cm

# Specification

- stainless steel
- width: 30 cm, height: 5 cm, depth: 11 cm