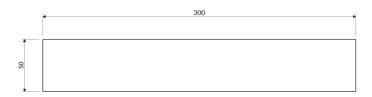

isely engineered drainage holes at the bottom, ensures quick water removal and easy cleaning, while the universal style allows for seamless integration with products from other bathroom accessory collections.

Brushed brass is a sophisticated finish with a cool gold hue and satin brushed surface. The product is coated using the advanced PVD technology.



## **Technologies**



Fittings and accessories made of high-quality stainless steel are characterized by their perfectly crafted design and exceptional resistance to damage, preserving their appearance even after years of use.



The product is coated using the advanced PVD technology which guarantees the highest possible durability and facilitates cleaning.

# Specification

- stainless steel
- width: 30 cm, height: 5 cm, depth: 11 cm