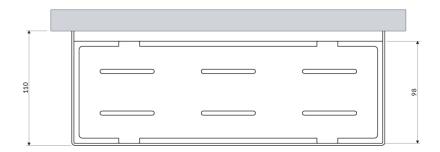

ely engineered drainage holes at the bottom, ensures quick water removal and easy cleaning, while the universal style allows for seamless integration with products from other bathroom accessory collections.

Brushed brass is a sophisticated finish with a cool gold hue and satin brushed surface. The product is coated using the advanced PVD technology.



## **Technologies**



Fittings and accessories made of high-quality stainless steel are characterized by their perfectly crafted design and exceptional resistance to damage, preserving their appearance even after years of use.



The product is coated using the advanced PVD technology which guarantees the highest possible durability and facilitates cleaning.

# Specification

- stainless steel
- width: 30 cm, height: 5 cm, depth: 11 cm