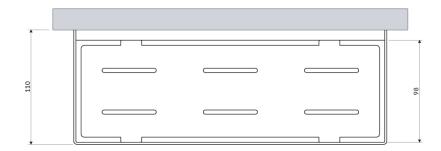

# **OMNIRES**

#### UNI | shower basket, 30 x 5 x 11 cm

#### Finish: matt black (BLM)

A shower basket made of high-quality stainless steel. Its simple design, with precisely engineered drainage holes at the bottom, ensures quick water removal and easy cleaning, while the universal style allows for seamless integration with products from other bathroom accessory collections.

Matt black is an expressive finishing with a velvety to the touch surface.



### **Technologies**



Fittings and accessories made of high-quality stainless steel are characterized by their perfectly crafted design and exceptional resistance to damage, preserving their appearance even after years of use.

## Specification

- stainless steel
- width: 30 cm, height: 5 cm, depth: 11 cm