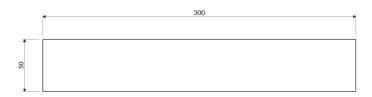

# **OMNIRES**

#### UNI | shower basket, 30 x 5 x 11 cm

#### Finish: matt black (BLM)

A shower basket made of high-quality stainless steel. Its simple design, with precisely engineered drainage holes at the bottom, ensures quick water removal and easy cleaning, while the universal style allows for seamless integration with products from other bathroom accessory collections.

Matt black is an expressive finishing with a velvety to the touch surface.



### **Technologies**



Fittings and accessories made of high-quality stainless steel are characterized by their perfectly crafted design and exceptional resistance to damage, preserving their appearance even after years of use.

## Specification

- stainless steel
- width: 30 cm, height: 5 cm, depth: 11 cm