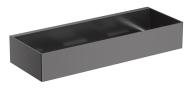

## UNI | shower basket, 30 x 5 x 11 cm

## Finish: brushed anthracite (AT)

A shower basket made of high-quality stainless steel. Its simple design, with precisely engineered drainage holes at the bottom, ensures quick water removal and easy cleaning, while the universal style allows for seamless integration with products from other bathroom accessory collections.