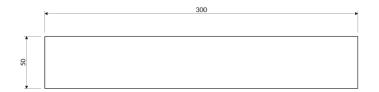

red drainage holes at the bottom, ensures quick water removal and easy cleaning, while the universal style allows for seamless integration with products from other bathroom accessory collections.

Anthracite is a modern finishing in a deep metallic shade, with a satin, brushed surface. The product is coated using the advanced PVD technology.



**OMNIRES** 

## Technologies



Fittings and accessories made of high-quality stainless steel are characterized by their perfectly crafted design and exceptional resistance to damage, preserving their appearance even after years of use.



The product is coated using the advanced PVD technology which guarantees the highest possible durability and facilitates cleaning.

## Specification

- stainless steel
- width: 30 cm, height: 5 cm, depth: 11 cm