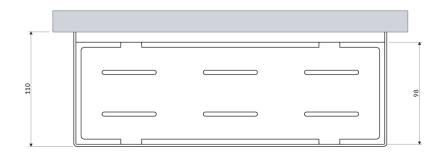

d drainage holes at the bottom, ensures quick water removal and easy cleaning, while the universal style allows for seamless integration with products from other bathroom accessory collections.

Anthracite is a modern finishing in a deep metallic shade, with a satin, brushed surface. The product is coated using the advanced PVD technology.



**OMNIRES** 

## Technologies



Fittings and accessories made of high-quality stainless steel are characterized by their perfectly crafted design and exceptional resistance to damage, preserving their appearance even after years of use.



The product is coated using the advanced PVD technology which guarantees the highest possible durability and facilitates cleaning.

## Specification

- stainless steel
- width: 30 cm, height: 5 cm, depth: 11 cm