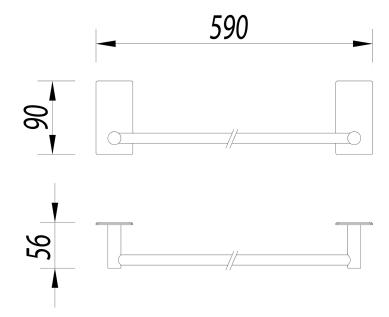

# Specification

- stainless steel and 3M self-adhesive tape
- width: 59 cm, height: 9 cm, distance from the wall: 6 cm