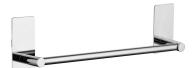

### STRONG | self-adhesive towel rail, 34 cm

#### Finish: polished chrome (CR)

STRONG accessories collection features a light and timeless style. The simplicity and a non-imposing form create the effect of classic elegance. Accessories are self-adhesive and ensure an easy and safe installation, with no need to drill holes.

# Specification

- stainless steel and 3M self-adhesive tape
- width: 34 cm, height: 9 cm, distance from the wall: 6 cm