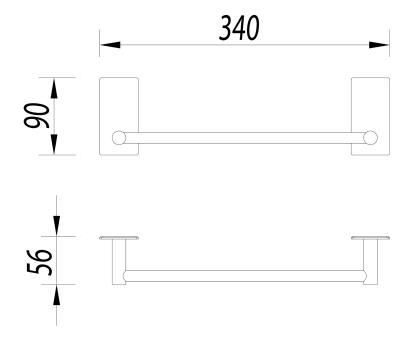

# Specification

- stainless steel and 3M self-adhesive tape
- width: 34 cm, height: 9 cm, distance from the wall: 6 cm