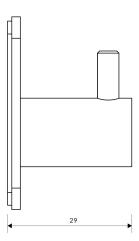

# Specification

- stainless steel and 3M self-adhesive tape
- width: 5 cm, height: 5 cm, distance from the wall: 3 cm