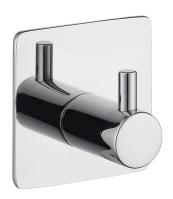

## STRONG | self-adhesive hook

#### Finish: polished chrome (CR)

STRONG accessories collection features a light and timeless style. The simplicity and a non-imposing form create the effect of classic elegance. Accessories are self-adhesive and ensure an easy and safe installation, with no need to drill holes.

Chrome is a versatile finishing in a silvery colour, with the perfectly even and lustrous surface.