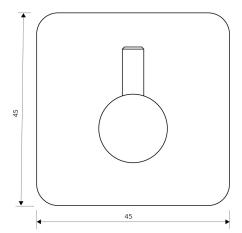

# Specification

- stainless steel and 3M self-adhesive tape
- width: 5 cm, height: 5 cm, distance from the wall: 3 cm