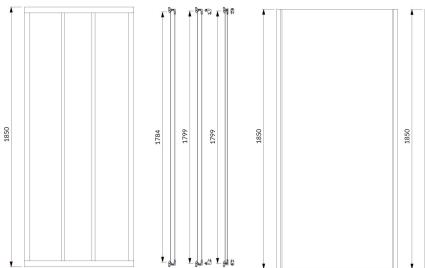

# Specification

- side with door: 80 cm
- side wall: 90 cm
- entrance: 38.7 cm
- height: 185 cm
- door: tempered safety glass, thickness: 4 mm
- side wall: tempered safety glass, thickness: 6 mm
- aluminium profiles, profile adjustment: -2/+0 cm