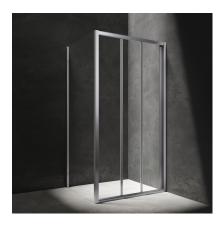

### BRONX | rectangular shower enclosure with sliding door, 80 x 90 cm

#### Finish: polished chrome / transparent glass (CRTR)

Three-panel sliding door opens up to create a wide entrance making it a practical solution for smaller bathrooms.

Certificates: European Declaration of Performance (CE marking)