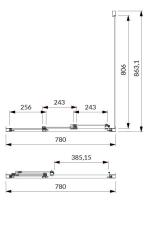

# Specification

- side with door: 80 cm
- side wall: 90 cm
- entrance: 38.7 cm
- height: 185 cm
- door: tempered safety glass, thickness: 4 mm
- side wall: tempered safety glass, thickness: 6 mm
- aluminium profiles, profile adjustment: -2/+0 cm