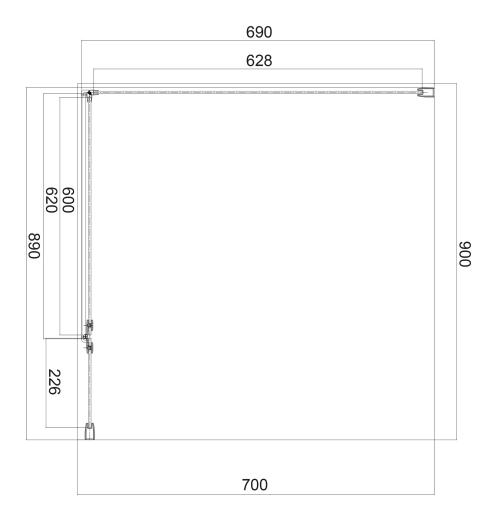

### Specification

side with door: 90 cmside without door: 70 cm

entrance: 60 cmheight: 195 cm

• tempered safety glass, thickness: 6 mm

• profile adjustment: -2/+0 cm

• chrome-plated supports

• threshold profile prevents any water leaks