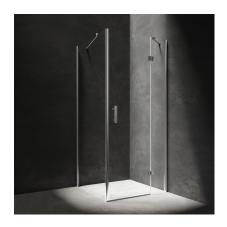

## MANHATTAN | rectangular shower enclosure with hinged door, 90 x 70 cm

#### Finish: chrome / transparent (CRTR)

Chrome-plated brass hinges ensure smooth opening whilst tightly sealing the door to prevent water leaks.

Certificates: European Declaration of Performance (CE marking)

### Specification

side with door: 90 cmside without door: 70 cm

entrance: 60 cmheight: 195 cm

• tempered safety glass, thickness: 6 mm

• profile adjustment: -2/+0 cm

• chrome-plated supports

• threshold profile prevents any water leaks