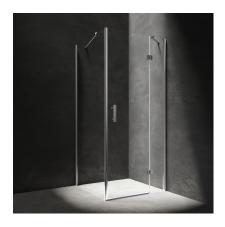

## MANHATTAN | rectangular shower enclosure with hinged door, 80 x 70 cm

#### Finish: chrome / transparent (CRTR)

Chrome-plated brass hinges ensure smooth opening whilst tightly sealing the door to prevent water leaks.

Certificates: European Declaration of Performance (CE marking)

## **Technologies**

Tempered safety glass with the innovative 3M™EASY CLEAN coating prevents water and dirt build-up and is easy to clean.

Thanks to the DUAL MOUNT system, shower enclosure may be installed on either side.