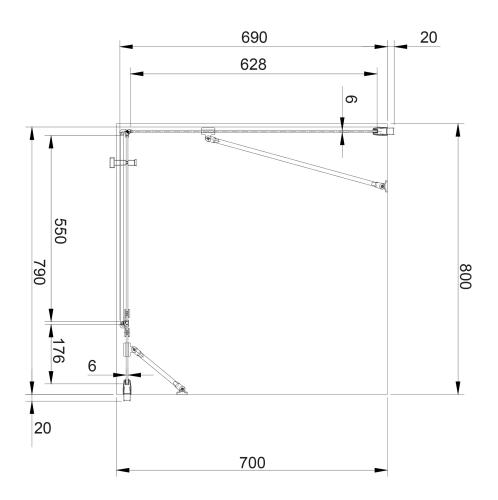

# Specification

- side with door: 80 cmside without door: 70 cm
- entrance: 55 cmheight: 195 cm
- tempered safety glass, thickness: 6 mm
- profile adjustment: -2/+0 cm
- chrome-plated supports
- threshold profile prevents any water leaks
- chrome-plated brass hinges
- chrome-plated handle