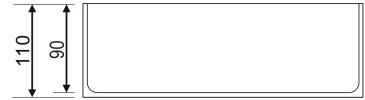

# Specification

- length: 47 cm
- width: 36 cm
- height: 11 cm
- no overflow
- basin waste not included (choose)