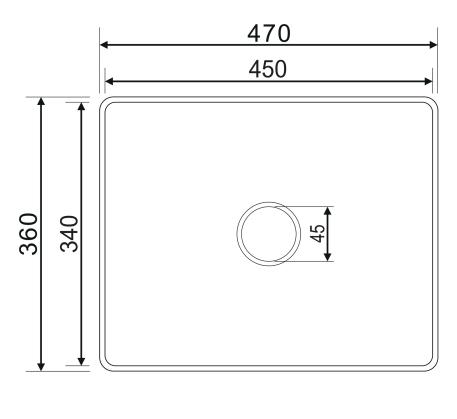

# Specification

- length: 47 cm
- width: 36 cm
- height: 11 cm
- no overflow
- basin waste not included (choose)