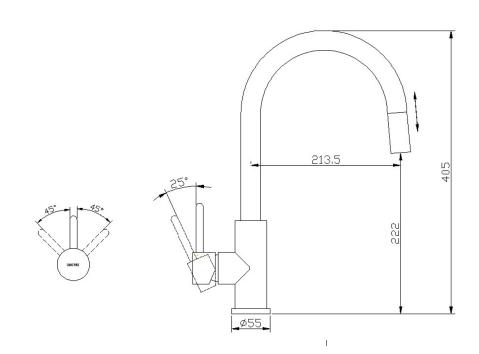

#### Finish: brushed steel (IN)

The OMNIRES Y kitchen sink mixer, with its clean line and impeccable form, expresses the passion in pursuit of the ideal. Its timeless and perfectly refined design, created in the spirit of minimalism based on the shape of a circle, offers countless design possibilities. The pull-out swivel spout increases the reach of the water stream and the mixer's functionality. The total height of the mixer is 40.5 cm.

# Specification

- stainless steel
- swivel spout, pull-out spout
- spout reach: 22 cm
- water outflow height: 23.2 cm
- total mixer height: 40.5 cm