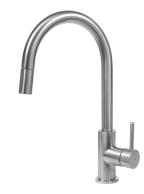

## Y | kitchen mixer with pull-out spout

#### Finish: brushed steel (IN)

The OMNIRES Y kitchen sink mixer, with its clean line and impeccable form, expresses the passion in pursuit of the ideal. Its timeless and perfectly refined design, created in the spirit of minimalism based on the shape of a circle, offers countless design possibilities. The pull-out swivel spout increases the reach of the water stream and the mixer's functionality. The total height of the mixer is 40.5 cm.