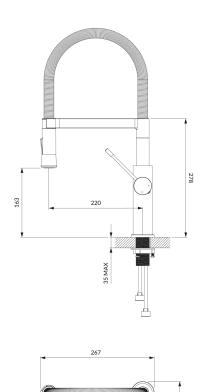

# Specification

- detachable spout
- swivel spout
- spout reach: 22 cm
- water outflow height: 16.3 cm
- total mixer height: 49.3 cm
- 2-function hand shower

112