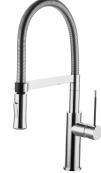

# X3 | kitchen mixer with pull-out spout

#### Finish: polished chrome (CR)

The OMNIRES X3 kitchen sink mixer's slender design with subtle detailing combines reliability and power. The above-average height of 45 cm makes the mixer's use more comfortable, while the detachable swivel spout allows for flexibility of reach. The twofunction sprayer offers a variable water stream at the push of a button. Made of high grade brass, the mixer is equipped with a superior quality ceramic cartridge. Innovative technological solutions reduce water consumption by 50% while offering comfort and ease of use.