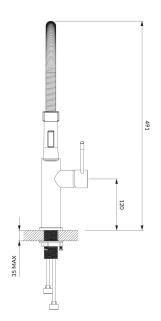

# Specification

- detachable spout
- swivel spout
- spout reach: 22 cm
- water outflow height: 16.3 cm
- total mixer height: 49.3 cm
- 2-function hand shower

112