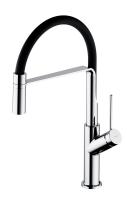

### VITA | kitchen mixer with pull-out spout

#### Finish: polished chrome / matt black

OMNIRES VITA kitchen sink mixer combines perfect form with maximum functionality. Its modern, minimalist design makes use of a semicircular arch. The swivel spout with a sprayer can be detached to effortlessly direct the water stream. The upper part of the spout is made of flexible rubber in black. The total height of the mixer is 44 cm, which considerably enhances its functionality. Made of high grade brass, the mixer is equipped with a superior quality ceramic cartridge. Innovative technological solutions reduce water consumption by 50% while offering comfort and ease of use.

The matt black and chrome combination balances the expressive, velvety matt surface with a silvery, perfectly smooth, gleaming finish.

Certificates: Polish Declaration of Performance (B marking), Polish Hygienic Certificate P7H