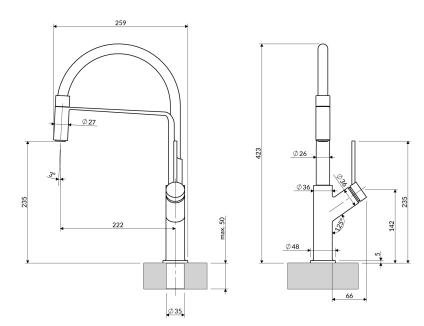

# Specification

- detachable spout
- swivel spout
- spout reach: 22.1 cm
- water outflow height: 23.5 cm
- total mixer height: 42.3 cm
- 1-function hand shower