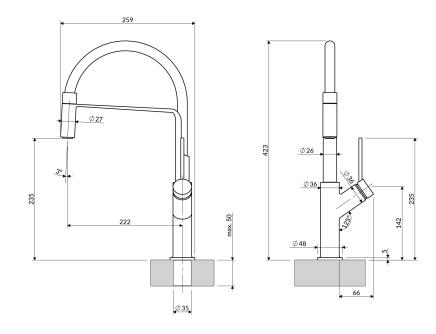

# Specification

- detachable spout
- swivel spout
- spout reach: 22.1 cm
- water outflow height: 23.5 cm
- total mixer height: 42.3 cm
- 1-function hand shower