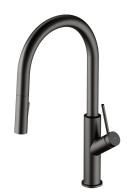

### BEND | kitchen mixer with pull-out spout

#### Finish: brushed graphite (GR)

The OMNIRES BEND kitchen sink mixer is distinguished by its stunning, minimalist form inspired by circles and arches. The mixer with a height of 44.9 cm, equipped with a pull-out swivel spout with a two-function sprayer, increases the reach of the water stream and the mixer's ease of use. Made of high grade brass, the mixer is equipped with a superior quality ceramic cartridge. Innovative technological solutions ensure the highest comfort of use and reduce water consumption by 50%.

Graphite is an intriguing finishing in the shade of metallic grey, with a satin, brushed surface.