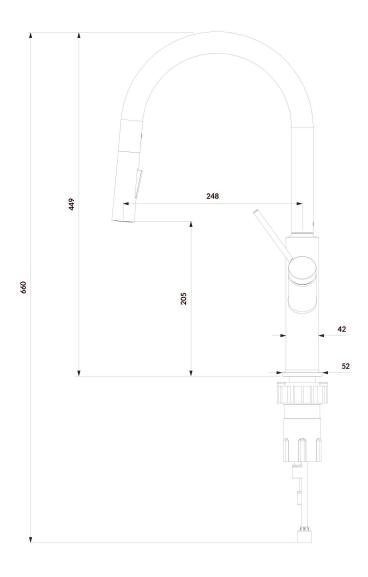

# Specification

- swivel, pull-out spout
- spout reach: 24.8 cm
- water outflow height: 20.5 cm
- total mixer height: 44.9 cm
- 2-function hand shower